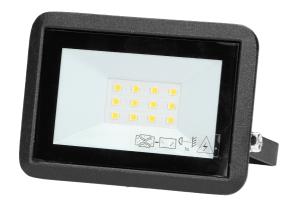

## **PRODUCT CARD**

PRODUCT CODE: AD-NL-6252BL4 EAN CODE: 5908254826368

## FARO LED floodlight 10W, 800lm, IP65, 4000K, aluminum + glass

The floodlight can be used in households and other indoor spaces (garages, halls) as well as outdoors (car park lighting, garden lighting, property lighting, facades, advertising, etc.). The light source are SMD LEDs.

Light source:

LED

800lm

Rated power:

10W

Colour temperature:

4000K

Nominal voltage:

## General information

| Light source:                            | LED     |
|------------------------------------------|---------|
| Rated power:                             | 10 W    |
| Nominal voltage:                         | 230V    |
| Luminous flux:                           | 800 lm  |
| Colour:                                  | black   |
| Colour temperature:                      | 4000K   |
| IK rating:                               | 4       |
| Degree of protection (IP):               | 65      |
| Colour rendering index CRI:              | >80     |
| Rated life time L70/B50 at 25 °C:        | 30000 h |
| Protection class against electric shock: | I.      |
| Width:                                   | 50 mm   |
| Height:                                  | 80 mm   |
| Length:                                  | 115 mm  |
| Power factor:                            | 0,8     |