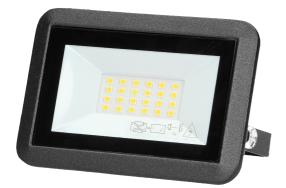

## FARO LED floodlight 20W, 1600lm, IP65, 4000K, aluminum + glass

The floodlight can be used in households and other indoor spaces (garages, halls) as well as outdoos (car park lighting, garden lighting, property lighting, facades, advertising, etc.). The light source are SMD LEDs.

Light source: LED

Luminous flux: 1600lm

Rated power: 20W

Colour temperature: 4000K

Nominal voltage: 230V

Degree of protection (IP): 65

ORNO-LOGISTIC Sp. z o. o.

ul. Rolników 437 44-141 Gliwice tel. 32 43 43 110 www.orno.pl

## General information

| Light source:                            | LED     |
|------------------------------------------|---------|
| Rated power:                             | 20 W    |
| Nominal voltage:                         | 230V    |
| Luminous flux:                           | 1600 lm |
| Colour:                                  | black   |
| Colour temperature:                      | 4000К   |
| IK rating:                               | 4       |
| Degree of protection (IP):               | 65      |
| Colour rendering index CRI:              | >80     |
| Rated life time L70/B50 at 25 °C:        | 30000 h |
| Protection class against electric shock: | 1       |
| Width:                                   | 50 mm   |
| Height:                                  | 90 mm   |
| Length:                                  | 120 mm  |
| Power factor:                            | 0,8     |
|                                          |         |