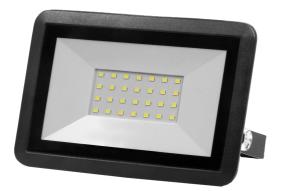

## FARO LED floodlight 30W, 2400lm, IP65, 4000K, aluminum + glass

The floodlight can be used in households and other indoor spaces (garages, halls) as well as outdoors (car park lighting, garden lighting, property lighting, facades, advertising, etc.). The light source are SMD LEDs.

Light source: LED

Luminous flux: 2400lm

Rated power: 30W

Colour temperature: 4000K

Nominal voltage: 230V

Degree of protection (IP): 65

ORNO-LOGISTIC Sp. z o. o.

ul. Rolników 437 44-141 Gliwice tel. 32 43 43 110 www.orno.pl

## General information

| Light source:                            | LED     |
|------------------------------------------|---------|
| Rated power:                             | 30 W    |
| Nominal voltage:                         | 230V    |
| Luminous flux:                           | 2400 lm |
| Colour:                                  | black   |
| Colour temperature:                      | 4000K   |
| IK rating:                               | 4       |
| Degree of protection (IP):               | 65      |
| Colour rendering index CRI:              | >80     |
| Rated life time L70/B50 at 25 °C:        | 30000 h |
| Protection class against electric shock: | 1       |
| Width:                                   | 50 mm   |
| Height:                                  | 110 mm  |
| Length:                                  | 160 mm  |
| Power factor:                            | 0,8     |
|                                          |         |