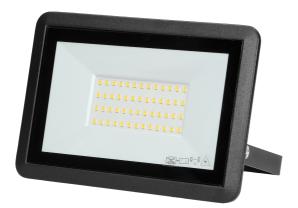

## FARO LED floodlight 50W, 4000lm, IP65, 4000K, aluminum + glass

The floodlight can be used in households and other indoor spaces (garages, halls) as well as outdoors (car park lighting, garden lighting, property lighting, facades, advertising, etc.). The light source are SMD LEDs.

Light source: LED

Luminous flux: 4000lm

Rated power: 50W

Colour temperature: 4000K

Nominal voltage: 230V

Degree of protection (IP): 65

ORNO-LOGISTIC Sp. z o. o.

1/2

## General information

| Light source:                            | LED     |
|------------------------------------------|---------|
| Rated power:                             | 50 W    |
| Nominal voltage:                         | 230V    |
| Luminous flux:                           | 4000 lm |
| Colour:                                  | black   |
| Colour temperature:                      | 4000K   |
| IK rating:                               | 4       |
| Degree of protection (IP):               | 65      |
| Colour rendering index CRI:              | >80     |
| Rated life time L70/B50 at 25 °C:        | 30000 h |
| Protection class against electric shock: | 1       |
| Width:                                   | 50 mm   |
| Height:                                  | 140 mm  |
| Length:                                  | 200 mm  |
| Power factor:                            | 0,8     |
|                                          |         |