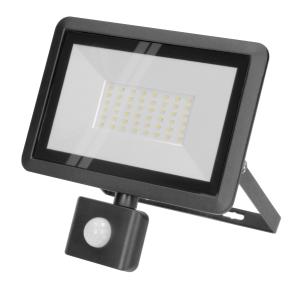

## FARO S LED floodlight with PIR 50W, 4000lm, IP44, 4000K, aluminum + glass

The floodlight can be used in households and other indoor spaces (garages, halls) as well as outdoors (car park lighting, garden lighting, property lighting, facades, advertising, etc.). The light source are SMD LEDs. The device has a built-in PIR sensor, which turns the device on when movement occurs and allows the lighting time to be set according to your own preferences. The maximum detection range is 8 metres and the lighting time can be set from 10+/-3 seconds to 10+/-3