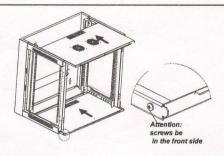

[5] Install top and bottom as shown by the arrow in the picture. Tip: Please note the direction when install bottom, screws will be in the front side,

please refer to picture.

[6] Install front frame by 4pcs of M6\*12 screws (6pcs of M6\*12 screws if more than 18U), refer to the picture.