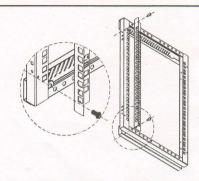

[3] Fix 19" mounting rails to the first holes of top & bottom of side frames by 4sets of M5

【 4 】 Install side frames to the grooves of back frame by 4pcs of M6\*12 screws (6pcs if more than 18U) as shown by the arrow in the picture, note 19" mounting rails are in the front side.