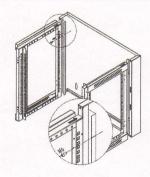

[3] Fix 19" mounting rails to the first holes of top & bottom of side frames by 4sets of M5

【 4 】 Install side frames to the grooves of back frame by 4pcs of M6\*12 screws (6pcs if more than 18U) as shown by the arrow in the picture, note 19" mounting rails are in the front side.