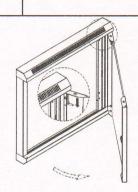

## Packing list

- 1)---Front door---1pc
- 2--- Front frame---1pc
- 3-Side frame-2pcs
- 4--- Side panel---2pcs
- ⑤— Top—1pc ⑥— Back frame—1pc
- 7-19"mounting rails ---2pcs
- ®-- Bottom---1pc
- 9-Package of accessories