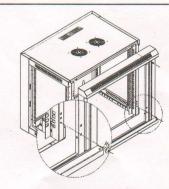

[3] Fix 19" mounting rails to the first holes of top & bottom of side frames by 4sets of M5

【 4 】 Install side frames to the grooves of back frame by 4pcs of M6\*12 screws (6pcs if more than 18U) as shown by the arrow in the picture, note 19" mounting rails are in the front side.