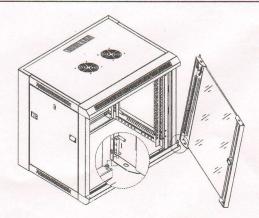

ATTENTION:

please remove front/back door and side plane from the frame prior to unpacking

[1] Remove ⑦ from ②, put them separate for the preparation of the frame assembly.

[2] Open the front door by key, pull the door latch downward, refer to the picture, remove the front door from front frame, put them separate for the preparation of the frame assembly.

[7] Install side panels, refer to the picture

[8] Repetition step 2, install front door. Tip: SE enclosure is the bolted

structure, need to adjust the diagonal size of enclosure after the assembly, ens homogeneous space for ensure doors and doors work well.