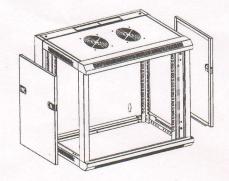

[7] Install side panels, refer to the picture

[8] Repetition step 2, install front door. Tip: SE enclosure is the bolted

structure, need to adjust the diagonal size of enclosure after the assembly, ens homogeneous space for ensure doors and doors work well.