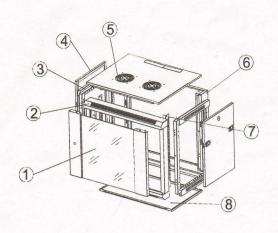

## Packing list

- 1)---Front door---1pc
- 2--- Front frame---1pc
- 3-Side frame-2pcs
- 4--- Side panel---2pcs
- ⑤— Top—1pc ⑥— Back frame—1pc
- 7-19"mounting rails ---2pcs
- ®-- Bottom---1pc
- 9-Package of accessories