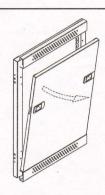

ATTENTION:

please remove front/back door and side plane from the frame prior to unpacking

[1] Remove ⑦ from ②, put them separate for the preparation of the frame assembly.

[2] Open the front door by key, pull the door latch downward, refer to the picture, remove the front door from front frame, put them separate for the preparation of the frame assembly.