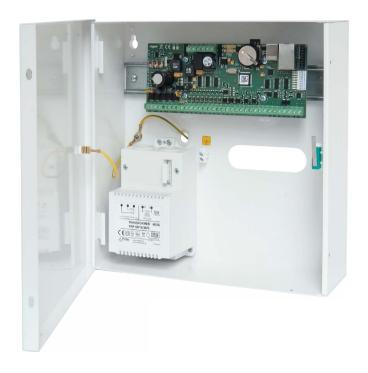

Access control kit for one door. The kit consists of metal enclosure with transformer and networked access controller. The controlled door can be managed on both, read-in and read-out sides, by RS485 (MCT series readers), RACS CLK/DTA (PRT series readers) or Wiegand readers.

Door lock and readers are supplied from the controller's onboard supply outputs capable to deliver respectively 0.2 A and 1.0 A. Entire system is supplied from the mains transformer included in the kit.

## Features:

- access control kit for one door
- read-in/read-out door control
- MC16-PAC-1 networked access controller
- interface to 4 RACS CLK/DTA readers (PRT series)
- interface to 4 Wiegand readers
- supply output 0.2 A
- supply output 1.0 A
- 0.3 A battery charging current
- deep battery discharge protection
- 18 V/40 VA transformer
- tamper contact
- space for 7 Ah battery
- metal enclosure
- dimensions (external):

255.0 x 255.0 x 90.0 mm (height x width x thickness)

| Order guide    |                                                                                              |
|----------------|----------------------------------------------------------------------------------------------|
| Item           | Description                                                                                  |
| MC16-PAC-1-KIT | 1-door access control kit; ME14-40VA metal enclosure;<br>MC16-PAC-1 access controller module |