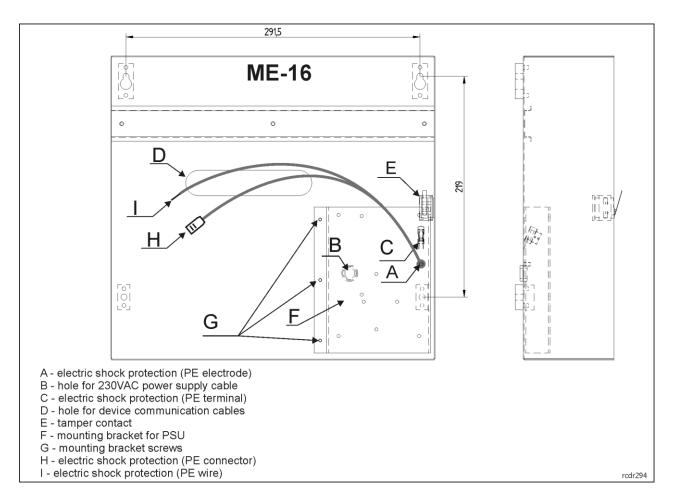

# INSTALLATION

- 1. The enclosure must be installed indoors ensuring nominal environmental conditions as stated in the Specification section.
- 2. All installation and maintenance works must be done with 230VAC power supply disconnected.
- 3. Power supply must be ensured with three wire cable including green-yellow PE.
- 4. Dismount F bracket with G screws prior to feeding mains power supply cable into enclosure.
- 5. Attach the power supply unit to the bracket using included screws.
- 6. Mains power supply cable must be fed into the enclosure through hole B when bracket is dismounted.
- 7. L and N cable wires must be connected to adequate terminals of the PSU while green-yellow PE wire must be connected to terminal C of the enclosure.
- 8. Cable I which is connected to electrode A must be connected to PSU's terminal with  $\downarrow$  symbol.
- 9. H connector must be connected to enclosure door.
- 10. The PSU in the enclosure is dedicated to continuous operation and is not equipped with on/off switch. Therefore it is necessary to ensure overload protection in power supply circuit e.g. by applying and indicating dedicated fuse in fuse box.
- 11. The user of system must be acquainted with power disconnection rules and conditions.
- 12. PSU DC power output must be connected to adequate terminals of supplied device using included cables.
- 13. Other connections must be done in accordance with manuals of installed devices.
- 14. Connection cables for installed devices must be fed into enclosure through hole D.
- 15. Starting, configuration and adjustments must be done in accordance with system procedures after connection of 230VAC power supply.
- 16. Close the enclosure when installation and starting works are finished.

Fig. 1 Arrangement of ME-16 internal components