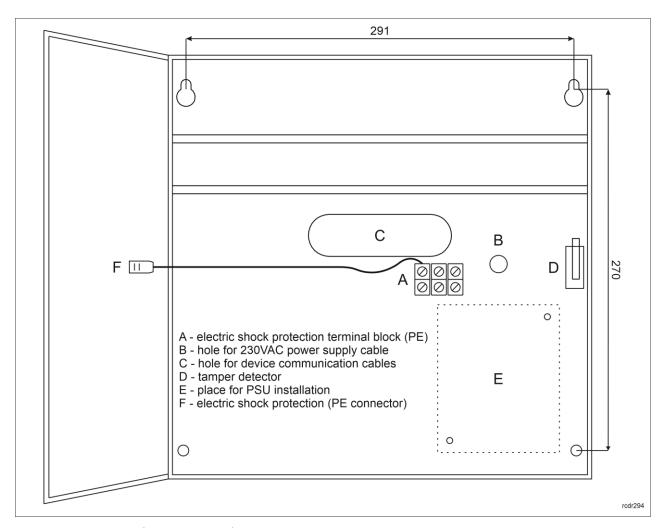

#### INSTALLATION

- 1. The enclosure must be installed indoors ensuring nominal environmental conditions as stated in the Specification section.
- 2. All installation and maintenance works must be done with 230VAC power supply disconnected.
- 3. Power supply must be ensured with three wire cable including green-yellow PE.
- 4. Insert mains power supply cable into enclosure through hole B.
- 5. Mount power supply unit in location E using included screws.
- 6. L and N cable wires must be connected to adequate terminals of the PSU while green-yellow PE wire must be connected to terminal block A in the enclosure.
- 7. Terminal block A must be connected to PSU's terminal with \( \psi \) symbol.
- 8. F connector must be connected to enclosure door.
- 9. The PSU in the enclosure is dedicated to continuous operation and is not equipped with on/off switch. Therefore it is necessary to ensure overload protection in power supply circuit e.g. by applying and indicating dedicated fuse in fuse box.
- 10. The user of system must be acquainted with power disconnection rules and conditions.
- 11. PSU DC power output must be connected to adequate terminals of supplied device using included cables.
- 12. Other connections must be done in accordance with manuals of installed devices.
- 13. Connection cables for installed devices must be fed into enclosure through hole C.
- 14. Starting, configuration and adjustments must be done in accordance with system procedures after connection of 230VAC power supply.
- 15. Close the enclosure when installation and starting works are finished.

ME-16 User Manual 16.06.2020

Fig. 1 Arrangement of ME-16 internal components