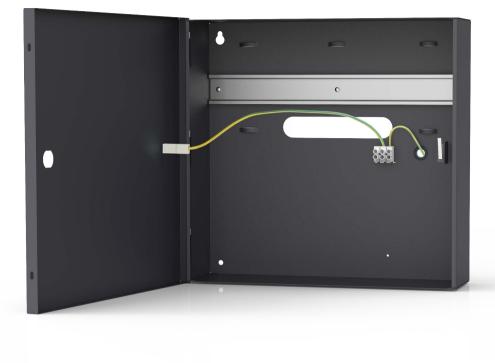

The ME-16 enclosure is dedicated to RACS 5 modules and devices which require installation on DIN rail and 17 Ah battery. The enclosure is equipped with 1 DIN rail and tamper contact. Access to the internal space of the enclosure is protected by a door fixed by screws. The ME-16 is made from a metal sheet painted with a grey powder coating.

## Features:

- metal enclosure for RACS 5 modules and devices
- DIN rail 320 mm
- tamper contact
- space for 17 Ah battery
- 0.8 mm metal sheet

- grey powder coating
- dimensions:
- 300.0 x 320.0 x 90.0 mm (height x width x thickness)
- CE mark