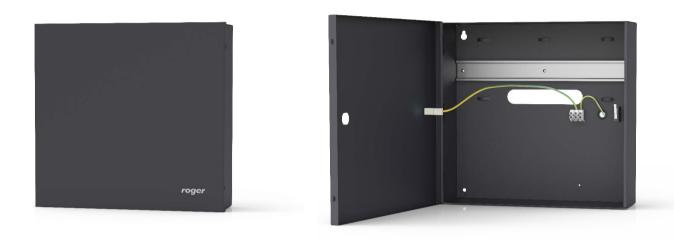

The ME-16 enclosure is dedicated to RACS 5 modules and devices which require installation on DIN rail and 17 Ah battery. The enclosure is equipped with 1 DIN rail and tamper contact. Access to the internal space of the enclosure is protected by a door fixed by screws. The ME-16 is made from a metal sheet painted with a grey powder coating.

## Features:

- metal enclosure for RACS 5 modules and devices
- DIN rail 320 mm
- tamper contact
- space for 17 Ah battery
- 0.8 mm metal sheet

- grey powder coating
- dimensions:
- 300.0 x 320.0 x 90.0 mm (height x width x thickness)
- CE mark