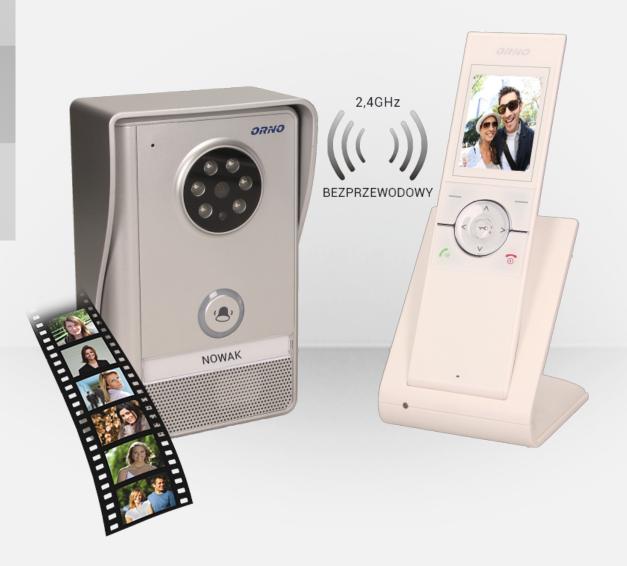

#### The main **features**:

Inner panel (handset) with LCD screen Smooth adjustment of the monitor parameters (brightness & volume) 3 selectable ringtones Built-in memory module that saves approximately 100 pictures Battery built into the handset that is charged in the headphone base External panel with camera requires surface mounting Speakerphone, preview It's equipped with super bright LEDs that enable night vision Electric strike requires additional 12VDC power supply.

## Monitor

| Usage:                                                   | via handset                                                          |
|----------------------------------------------------------|----------------------------------------------------------------------|
| Display:                                                 | 2,4 inch LCD                                                         |
| Resolution of the monitor's screen:                      | 320 / 240                                                            |
| Colour of the monitor:                                   | black                                                                |
| Memory:                                                  | ✓ yes                                                                |
| Sd card reader:                                          | × no                                                                 |
| Intercom function:                                       | × no                                                                 |
| Number of ringtones:                                     | 3                                                                    |
| Touch screen:                                            | × no                                                                 |
| Dimensions of the monitor (width x height x depth [mm]): | 52,7 / 188,2 / 26,3                                                  |
| Other features of the monitor:                           | battery built into the handset that is charged in the headphone base |

# External panel with a camera

| Type of camera:                                         | traditional lens  |
|---------------------------------------------------------|-------------------|
| Vertical/horizontal camera's view angle:                | 90 Grad / 65 Grad |
| Resolution of the camera:                               | 0,3 Mpix          |
| Installation:                                           | surface mounting  |
| Card and proximity tags reader:                         | <b>×</b> no       |
| Keypad:                                                 | <b>×</b> no       |
| Night lighting:                                         | white LEDs        |
| Dimensions of the camera (width x height x depth [mm]): | 105 / 167 / 50    |