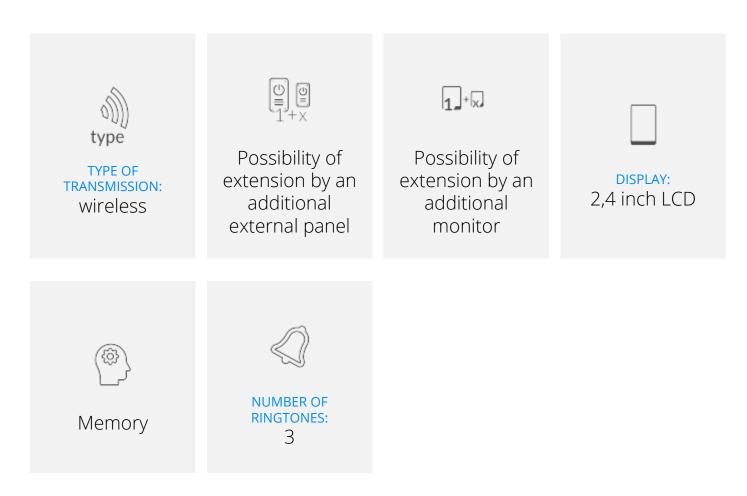

#### General Information

| Туре:                 | single-family  |
|-----------------------|----------------|
| Type of transmission: | wireless       |
| Type of power supply: | AC adapter     |
| Connection system:    | not applicable |
| Number of wires:      | not applicable |

| Power supply of the electric strike:                      | from the external power supply |
|-----------------------------------------------------------|--------------------------------|
| Control of the automatic gate:                            | × no                           |
| Possibility of extension by an additional external panel: | ✓ yes                          |
| Possibility of extension by an additional monitor:        | ✓ yes                          |
| Possibility of extension by an additional video uniphone: | × no                           |
| Possibility of extension by an additional cctv camera:    | <b>x</b> no                    |

## Monitor

| Usage:                                                   | via handset                                                          |
|----------------------------------------------------------|----------------------------------------------------------------------|
| Display:                                                 | 2,4 inch LCD                                                         |
| Resolution of the monitor's screen:                      | 320 / 240                                                            |
| Colour of the monitor:                                   | black                                                                |
| Memory:                                                  | ✓ yes                                                                |
| Sd card reader:                                          | × no                                                                 |
| Intercom function:                                       | × no                                                                 |
| Number of ringtones:                                     | 3                                                                    |
| Touch screen:                                            | × no                                                                 |
| Dimensions of the monitor (width x height x depth [mm]): | 52,7 / 188,2 / 26,3                                                  |
| Other features of the monitor:                           | battery built into the handset that is charged in the headphone base |