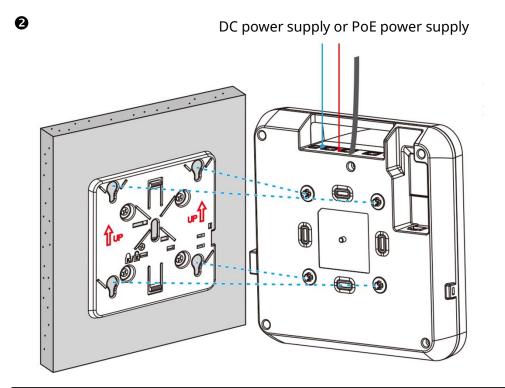

⚠ Install the Ethernet cable first before you mount the AP onto the brackets.

Align the square feet on the rear of the AP over the mounting holes on the bracket.

Keep the logo of Ruijie upward.

Slide the AP onto the bracket until it clicks into place.