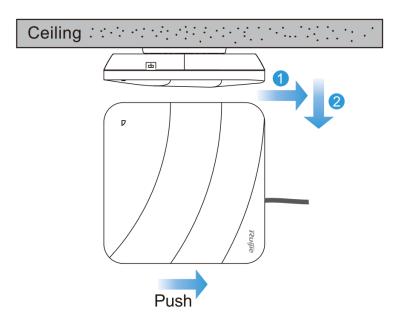

## **Method 2: Ceiling Mounting**

Drill four holes on the ceiling, tap the wall anchors into the holes, and attach the mounting bracket to the wall using the screws.

⚠ Install the Ethernet cable first before you mount the AP onto the brackets.

Align the square feet on the rear of the AP over the mounting holes on the bracket.

A For ease of cable routing, you can adjust the direction of the AP accordingly.

Slide the AP onto the bracket in the reverse direction against the arrow on the mounting bracket until it clicks into place.