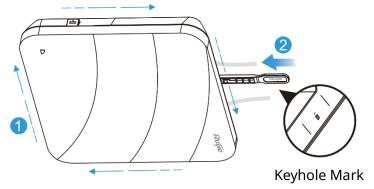

#### Removing the AP

- If the hidden lock is enabled, attach the front part of the key to the edge of the mounting bracket (keep the Ruijie logo of the key toward the top panel of the AP).
- 2 Slide the key along with the four edges of the mounting bracket, and attempt to insert the key to the keyhole (only one marked keyhole can be inserted).

Unlock the hidden lock. If you hear a click sound after the key is inserted into the keyhole and the key cannot be pulled out, the unlocking is successful.