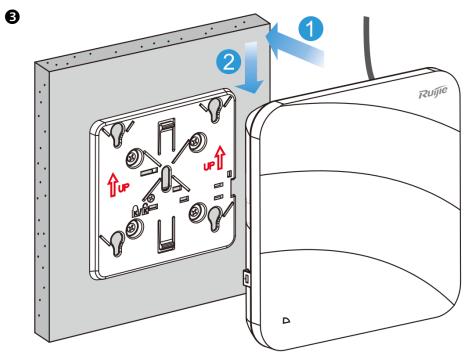

⚠ Install the Ethernet cable first before you mount the AP onto the brackets.

Align the square feet on the rear of the AP over the mounting holes on the bracket.

Keep the logo of Ruijie upward.

Slide the AP onto the bracket until it clicks into place.