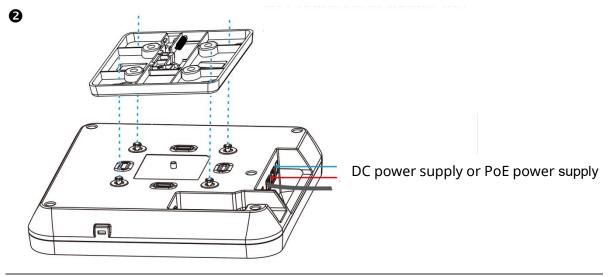

## **Method 2: Ceiling Mounting**

Drill four holes on the ceiling, tap the wall anchors into the holes, and attach the mounting bracket to the wall using the screws.

⚠ Install the Ethernet cable first before you mount the AP onto the brackets.

Align the square feet on the rear of the AP over the mounting holes on the bracket.

A For ease of cable routing, you can adjust the direction of the AP accordingly.

Slide the AP onto the bracket in the reverse direction against the arrow on the mounting bracket until it clicks into place.