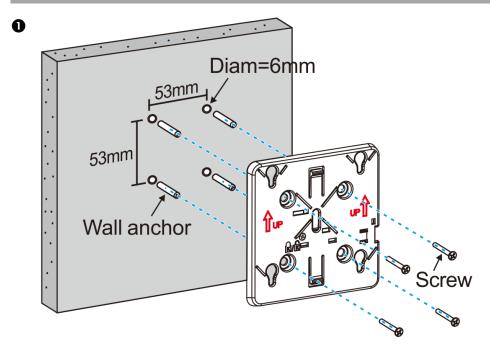

## **Method 1: Wall Mounting**

Drill four holes on the wall, insert the anchors into the holes with the arrow on the mounting bracket facing up, and attach the mounting bracket to the wall using screws.