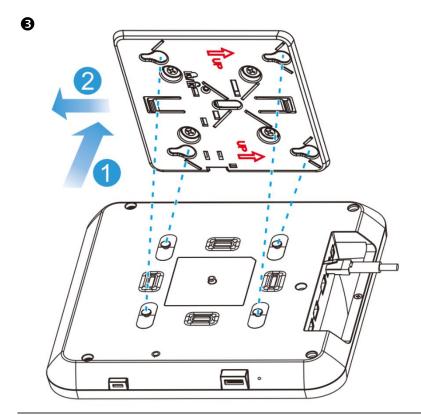

#### **Removing the Wall-Mount AP:**

Hold the AP in your hands and push it upward in the LAN port direction.

## Removing the Ceiling-Mount AP:

Hold up the two sides of the AP with hands, and attempt to push it in four directions (the AP can be pushed out only in one direction).