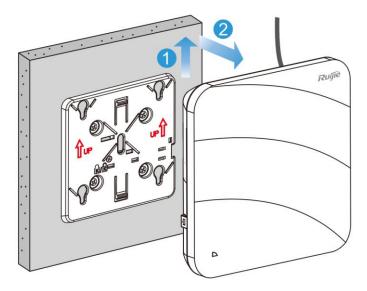

## **Method 1: Wall Mounting**

Drill four holes on the wall, insert the anchors into the holes with the arrow on the mounting bracket facing up, and attach the mounting bracket to the wall using screws.

⚠ Install the Ethernet cable first before you mount the AP onto the brackets.

Align the square feet on the rear of the AP over the mounting holes on the bracket.

Keep the logo of Ruijie upward.

Slide the AP onto the bracket until it clicks into place.