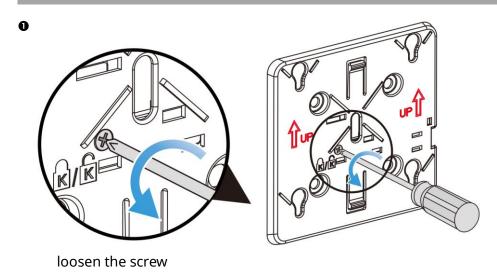

# (Optional) Enable Hidden Lock

Loosen the screw on the mounting bracket and enable the hidden lock.

🛕 Install the Ethernet cable first before you mount the AP onto the brackets.

Align the square feet on the rear of the AP over the mounting holes on the bracket.