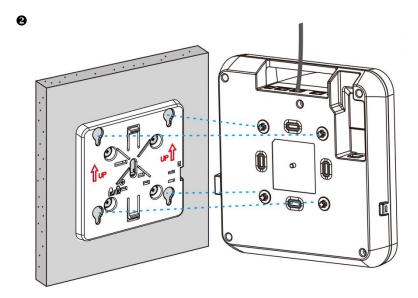

## **Method 1: Wall Mounting**

Drill four holes on the wall, insert the anchors into the holes with the arrow on the mounting bracket facing up, and attach the mounting bracket to the wall using screws.

⚠ Install the Ethernet cable first before you mount the AP onto the brackets.

Align the square feet on the rear of the AP over the mounting holes on the bracket.

Keep the logo of Ruijie upward.

Slide the AP onto the bracket until it clicks into place.