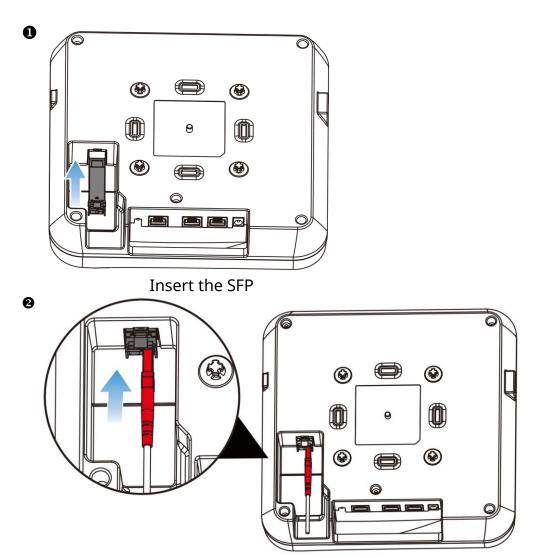

## **Installing Optical Module**

Installing Optical Module.

Thank you for choosing Ruijie Networks products. You can obtain the latest quick installation guide at

https://www.ruijienetworks.com/resources/products/.