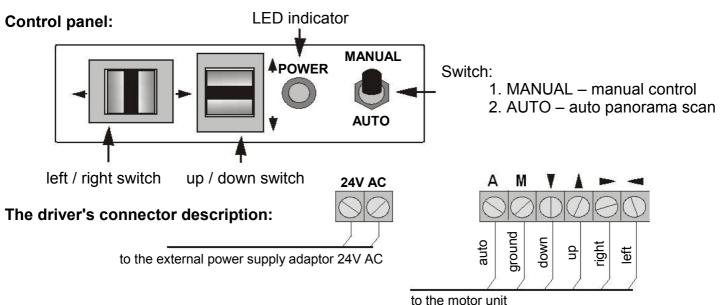

## MANUAL MOTOR UNIT DRIVER SOM-5

The SOM-5 driver is designed for 24V powered motor units control. It controls the following functions:

- RIGHT
- LEFT
- DOWN
- UP
- AUTO PAN

Move control is realized by three-position switchers (one constant position and two temporary). The device operates one motor unit. While AUTO PAN function is active only UP-DOWN switch is enable.