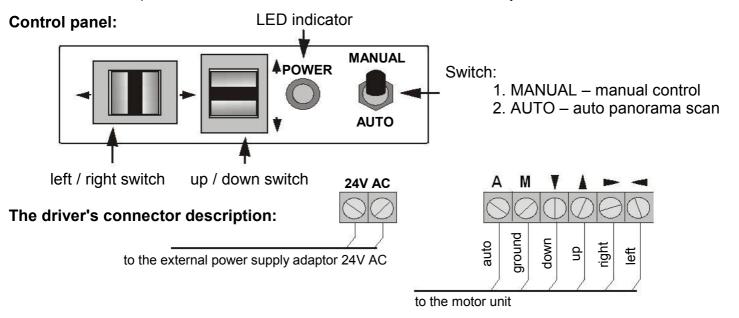

## MANUAL MOTOR UNIT DRIVER SOM-5

The SOM-5 driver is designed for 24V powered motor units control. It controls the following functions:

- RIGHT
- LEFT
- DOWN
- UP
- AUTO PAN

Move control is realized by three-position switchers (one constant position and two temporary). The device operates one motor unit. While AUTO PAN function is active only UP-DOWN switch is enable.