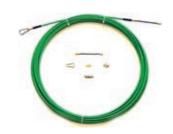

## Speedy Steel

Nylon-steel tape Ø 6 mm complete of all accessories.

Nylon-steel tapes are extremely robust, and are made of an internal core  $4 \times 1,5$  mm steel made, coated with a nylon layer. Particularly suitable for industrial use with heavy duty. Use in installations without voltage.

| Product           | Colour | Ø<br>(mm) | Length<br>(m) | ltem<br>packaging |
|-------------------|--------|-----------|---------------|-------------------|
| Speedy Steel 6/20 | Green  | 6         | 20            | 1                 |
| Speedy Steel 6/25 |        | 6         | 25            | 1                 |
| Speedy Steel 6/30 |        | 6         | 30            | 1                 |
| Speedy Steel 6/40 |        | 6         | 40            | 1                 |
| Speedy Steel 6/50 |        | 6         | 50            | 1                 |
| Speedy Steel 6/60 |        | 6         | 60            | 1                 |

Other dimensions available on request

<sup>\*</sup> Supplied with flexible head curve guide and pulling eyelet