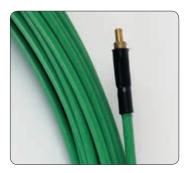

## Speedy Steel

Nylon-steel tape Ø 6 mm complete of all accessories.

Nylon-steel tapes are extremely robust, and are made of an internal core  $4 \times 1,5$  mm steel made, coated with a nylon layer. Particularly suitable for industrial use with heavy duty. Use in installations without voltage.

| Product           | Colour | Ø<br>(mm) | Length<br>(m) | ltem<br>packaging |
|-------------------|--------|-----------|---------------|-------------------|
| Speedy Steel 6/20 | Green  | 6         | 20            | 1                 |
| Speedy Steel 6/25 |        | 6         | 25            | 1                 |
| Speedy Steel 6/30 |        | 6         | 30            | 1                 |
| Speedy Steel 6/40 |        | 6         | 40            | 1                 |
| Speedy Steel 6/50 |        | 6         | 50            | 1                 |
| Speedy Steel 6/60 |        | 6         | 60            | 1                 |

Other dimensions available on request

<sup>\*</sup> Supplied with flexible head curve guide and pulling eyelet