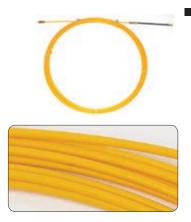

## Speedy Glass

Interchangeable head "self-starting" fibreglass Ø 3 mm cable pullers\*.

Suitable for light use, even on long lengths, easy to use thanks to their "nervous" elasticity which makes easier their positioning in pipes and conduits.

| Interc. head      |        | l Ø  | Length | Item      |
|-------------------|--------|------|--------|-----------|
| Product           | Colour | (mm) | (m)    | packaging |
| Speedy Glass 3/10 | Yellow | 3    | 10     | 10        |
| Speedy Glass 3/15 |        | 3    | 15     | 10        |
| Speedy Glass 3/20 |        | 3    | 20     | 10        |
| Speedy Glass 3/25 |        | 3    | 25     | 10        |
| Speedy Glass 3/30 |        | 3    | 30     | 10        |

Other dimensions available on request