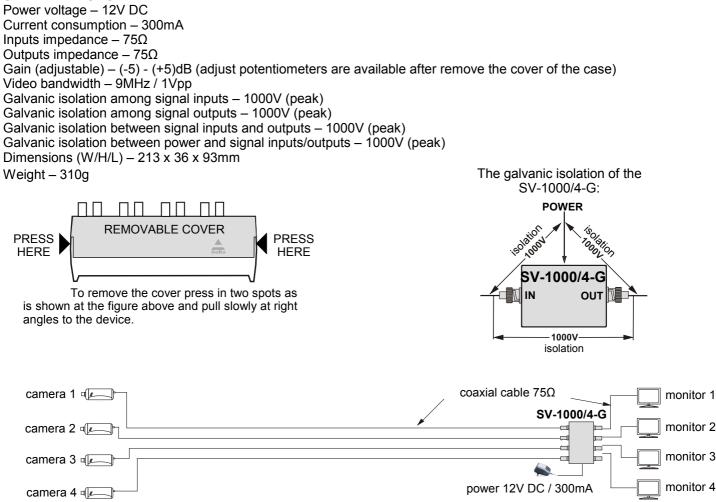

- lightning discharges,
- voltage differences and strokes,
- electric currents in video signal cables.

The device eliminates signal disturbances that take place with transmissions over several hundred meters distances. After remove the cover of the case you can mount the device to the wall via wall screws (not in the set).

## SPECIFICATIONS:

The above schematic diagram allows to eliminate signal disturbances existing due to difference in voltage between camera ground and monitor ground. The voltage results from this difference can adds up to useful signal voltage. It makes low frequency disturbances (e.g. slowly vertical moving black fields).