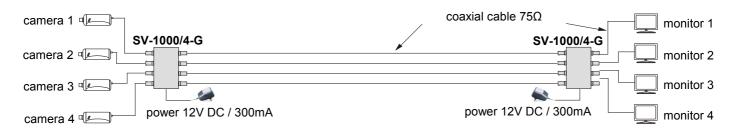

To full protect all devices connected to the line against lightning discharges the above connecting diagram is recommended.