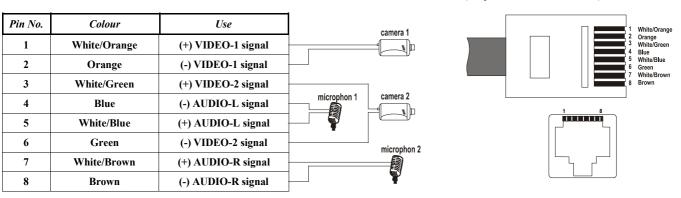

o Bandwidth                              | to 50MHz               |
| Video and Audio Input/Output Separation      | >-50 dB                |
| Video Input/Output Impedance                 | 75 ohms                |
| Audio Input/Output Impedance                 | 600 ohms (at f=1khz)   |
| Twisted Pair Input/Output Impedance          | 100 ohms               |
| Coaxial Cable Video Input\Output Socket Type | 2 X BNC                |
| Audio Input\Output Socket Type               | 2 X CINCH              |
| Twisted Pair Input\Output Socket Type        | RJ-45 (8 pins, 4 pair) |
| Size                                         | 117x64x30 mm           |
| Weight                                       | 107g                   |

RJ-45 CONNECTOR SPECIFICATION (compliance with standard T568B):



## Schematic diagram 1:





Producer: P.W. DELTA, ul. Albańska 8, 60-123 Poznań, Poland, tel. +48 61 866-71-48, www.delta.poznan.pl